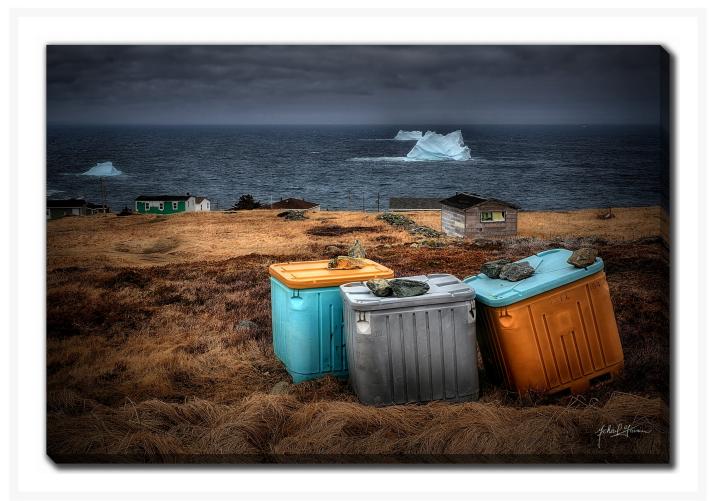

# Three Fish Bins Icebergs 2

# **Description**

Printed on canvas - Custom made to order. Allow 2-4 WEEKS for production