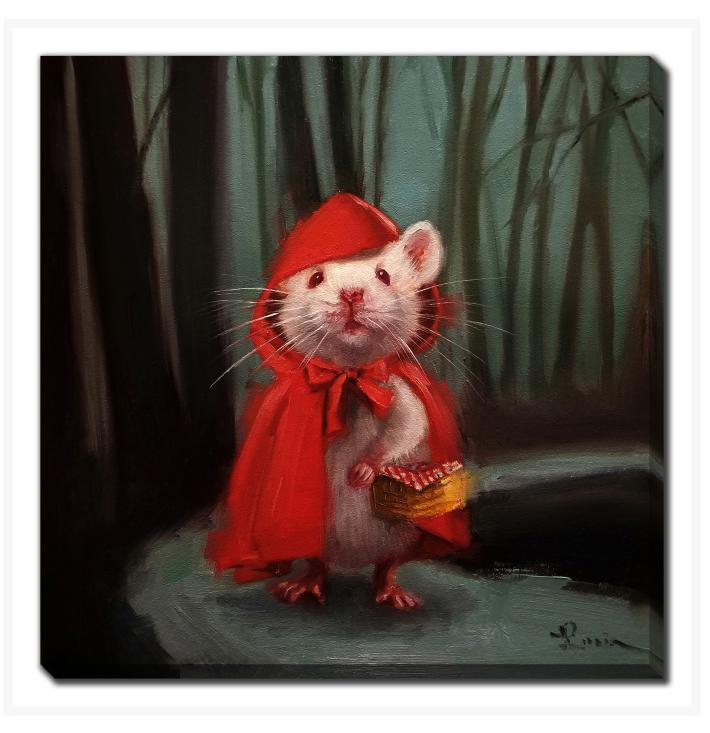

# Little Red Lucia Heffernan

## **Description**

Printed on canvas - Custom made to order. Allow 2-4 WEEKS for production