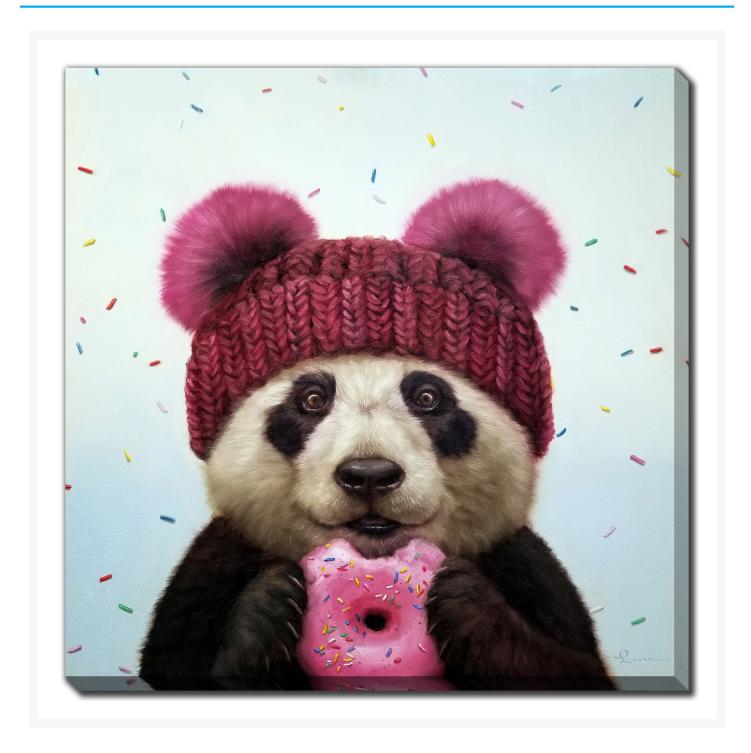

# First Bite Lucia Heffernan

## **Description**

Printed on canvas - Custom made to order. Allow 2-4 WEEKS for production