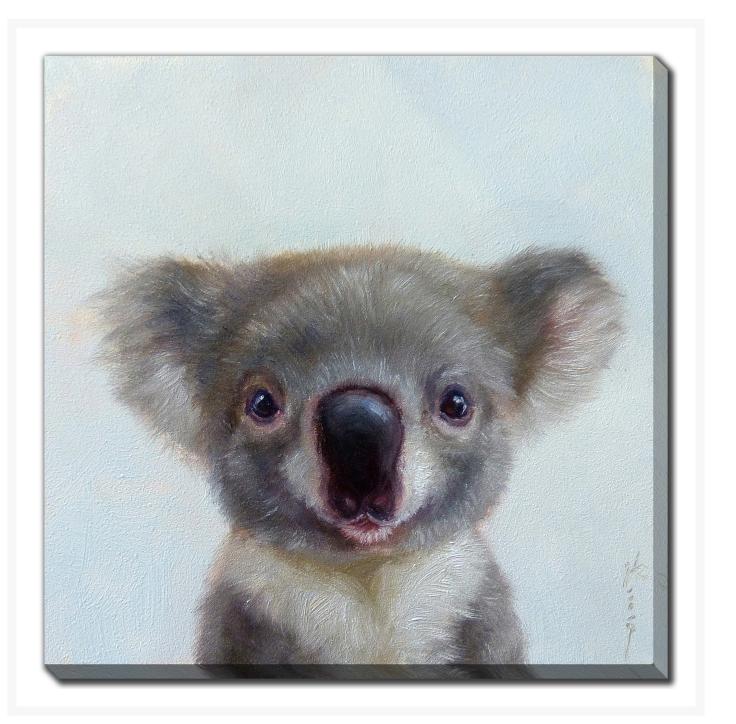

# Lil Koala Lucia Heffernan

## Description

Printed on canvas - Custom made to order. Allow 2-4 WEEKS for production