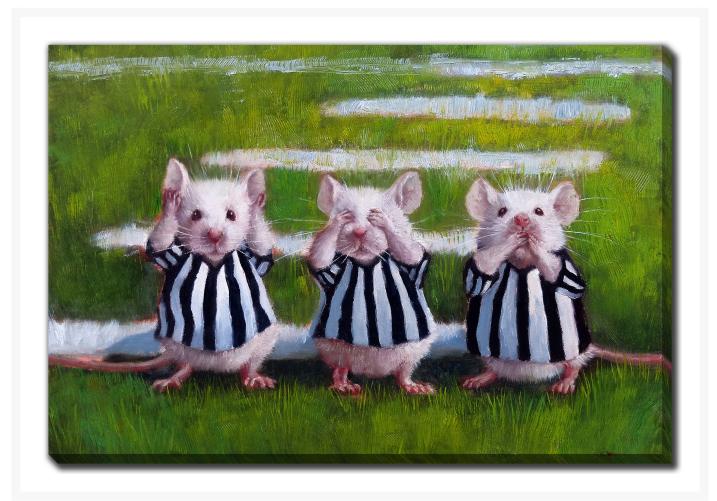

# **Three Blind Mice**

## **Description**

Printed on canvas - Custom made to order. Allow 2-4 WEEKS for production