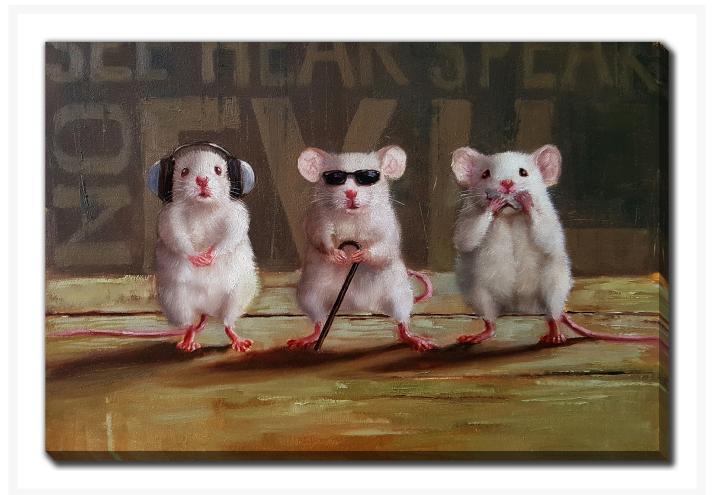

# **Three Wise Mice**

## **Description**

Printed on canvas - Custom made to order. Allow 2-4 WEEKS for production