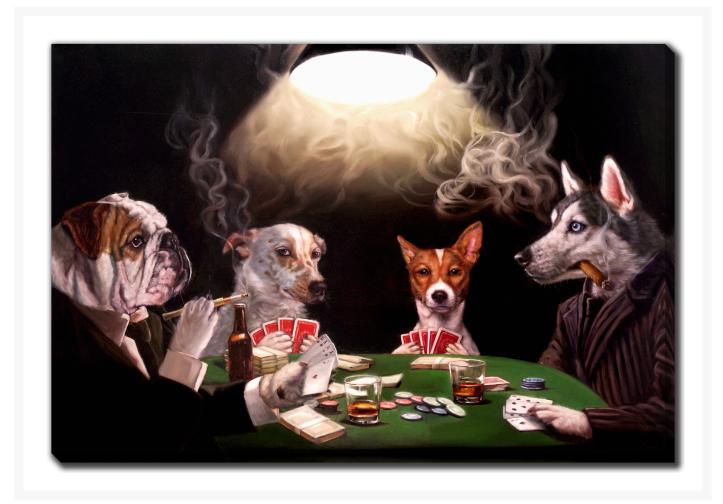

# The Bluff

## **Description**

Printed on canvas - Custom made to order. Allow 2-4 WEEKS for production