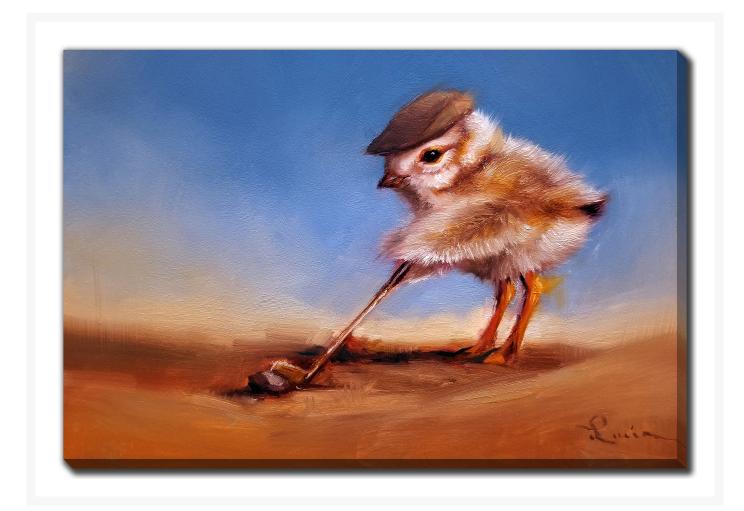

# **Birdie Shot**

## **Description**

Printed on canvas - Custom made to order. Allow 2-4 WEEKS for production