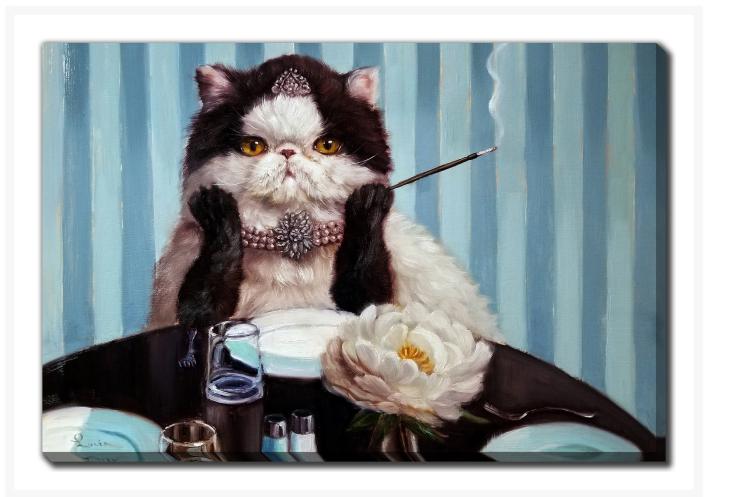

## **Breakfast at Tiffanys**

## Description

Printed on canvas - Custom made to order. Allow 2-4 WEEKS for production