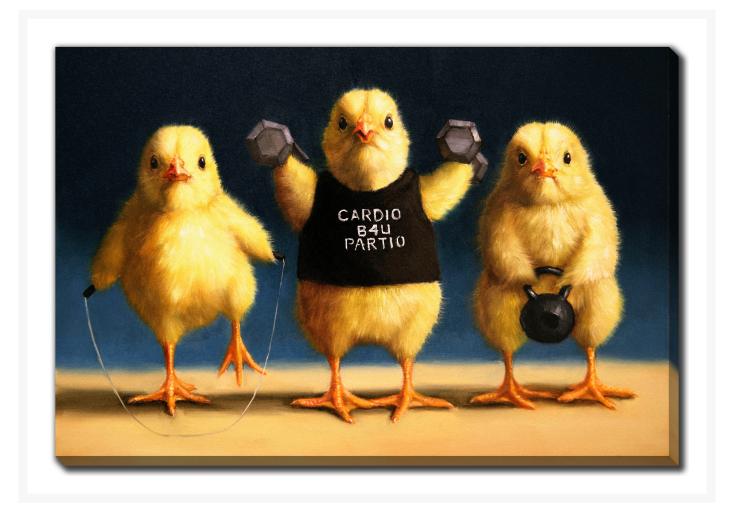

# **Cardio Chicks**

## Description

Printed on canvas - Custom made to order. Allow 2-4 WEEKS for production