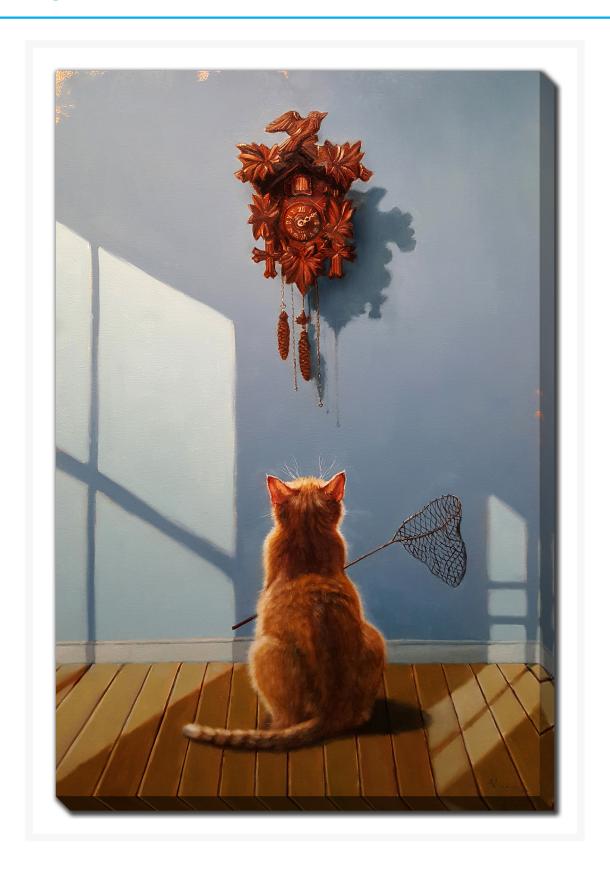

# **A Timely Lunch**

### **Description**

Printed on canvas - Custom made to order. Allow 2-4 WEEKS for production

#### **A Timely Lunch**

38x60

Printed on canvas – Custom made to order. Allow  ${ extstyle 2-4}$  WEEKS for production