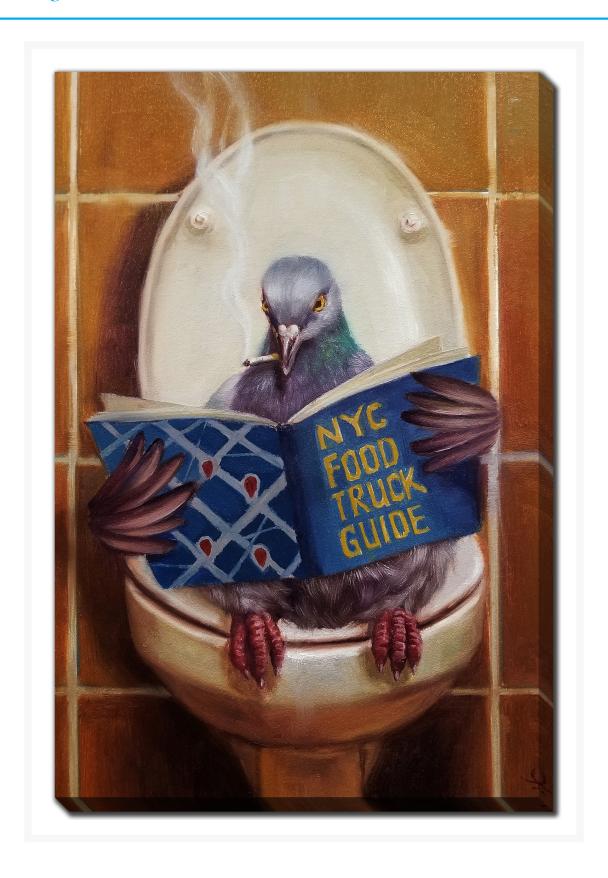

# **Stool Pigeon**

### **Description**

Printed on canvas - Custom made to order. Allow 2-4 WEEKS for production