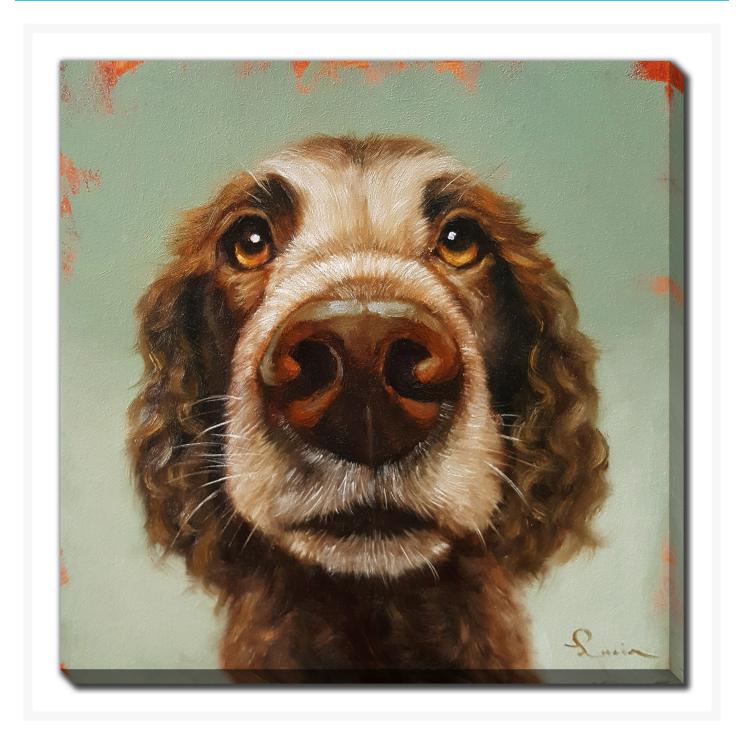

# **Follow Your Nose 14**

### **Description**

Printed on canvas - Custom made to order. Allow 2-4 WEEKS for production

#### Follow Your Nose 14

38x38

Printed on canvas - Custom made to order. Allow **2-4 WEEKS** for production

Follow Your Nose 14

×

30X30

Printed on canvas – Custom made to order. Allow  ${ extstyle 2-4}$  WEEKS for production