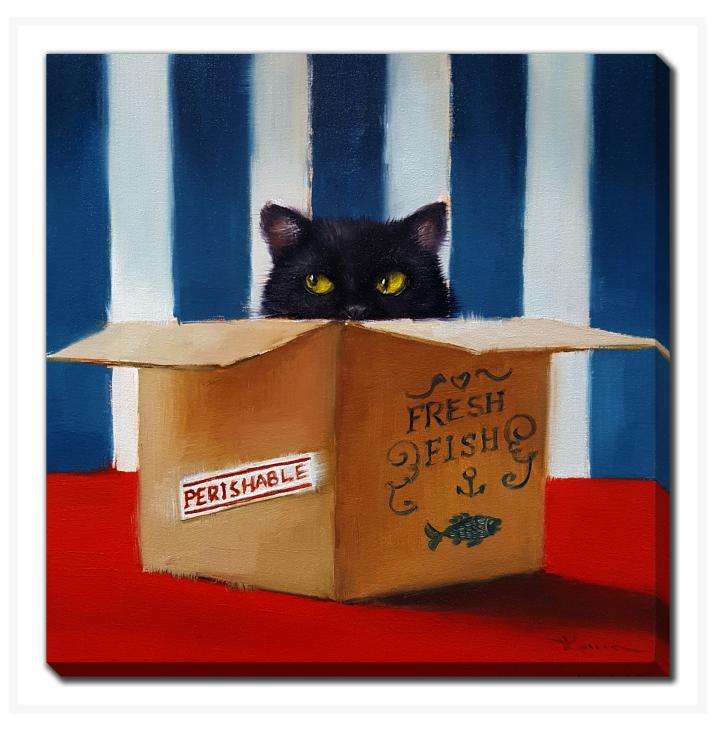

# Cat Burglar

## **Description**

Printed on canvas - Custom made to order. Allow 2-4 WEEKS for production