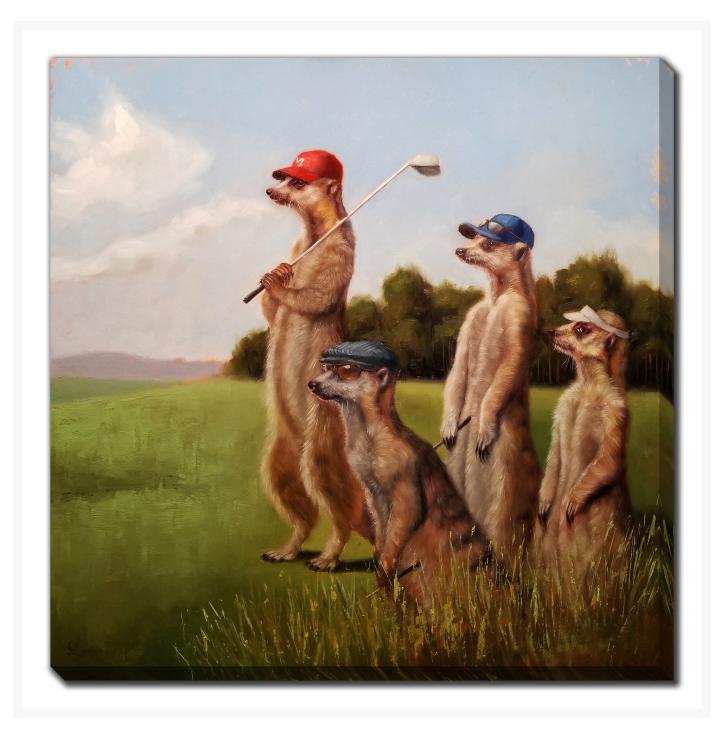

# **Mens Day**

### **Description**

Printed on canvas - Custom made to order. Allow 2-4 WEEKS for production

#### **Mens Day**

38x38

Printed on canvas – Custom made to order. Allow  ${ extbf{2-4}}$  WEEKS for production

**Mens Day** 

×

30X30

Printed on canvas – Custom made to order. Allow  ${ extstyle 2-4}$  WEEKS for production