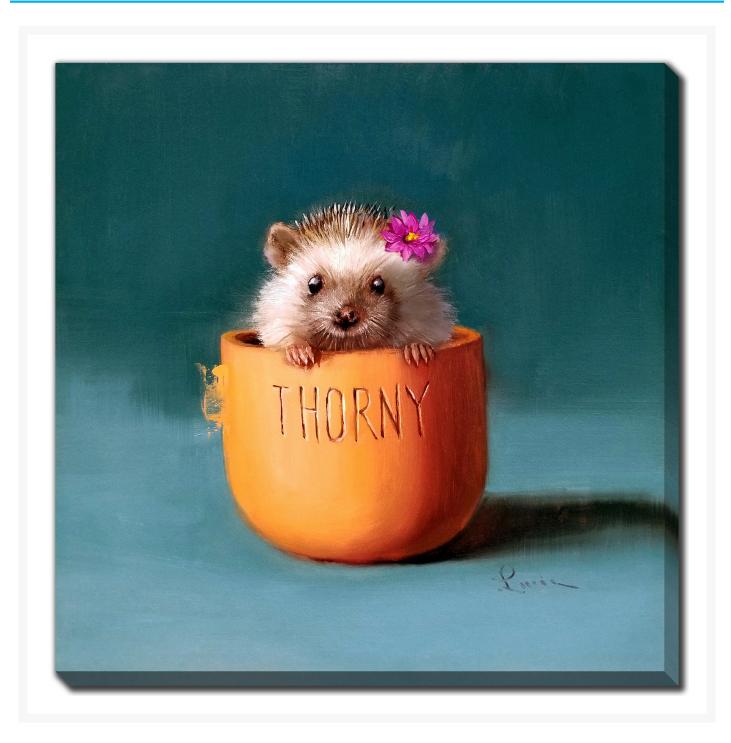

# **Cactus Flower**

## **Description**

Printed on canvas - Custom made to order. Allow 2-4 WEEKS for production