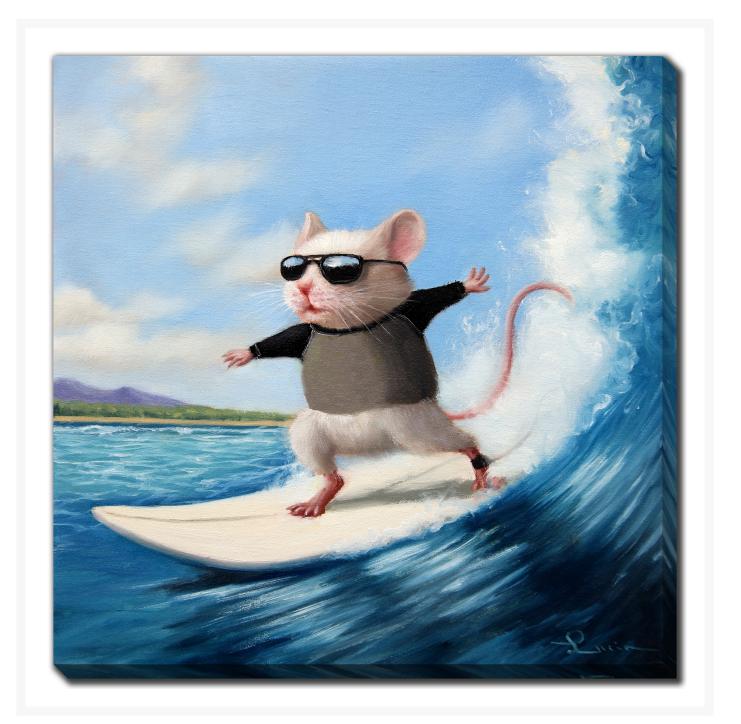

## Surfs Up

## Description

Printed on canvas - Custom made to order. Allow 2-4 WEEKS for production