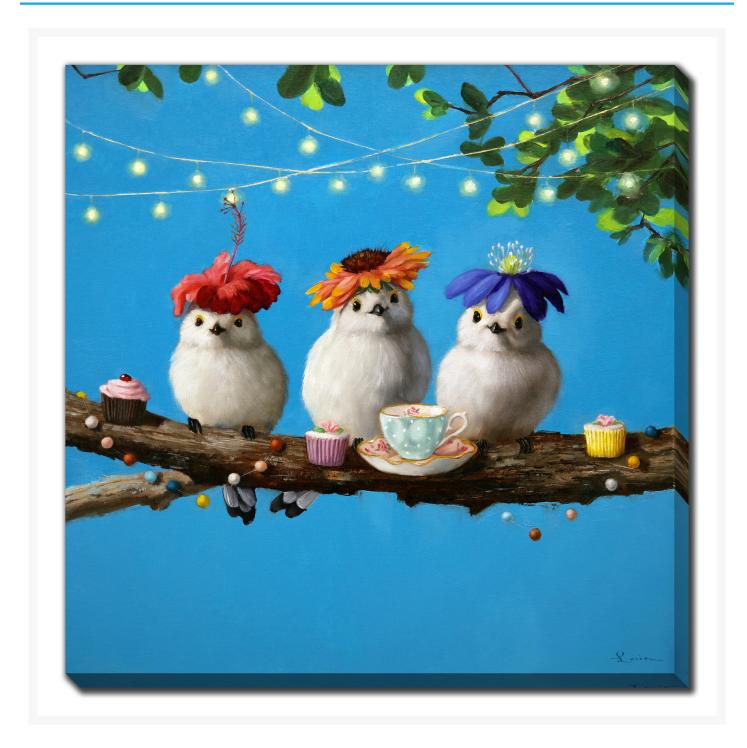

# **Garden Party**

## **Description**

Printed on canvas - Custom made to order. Allow 2-4 WEEKS for production