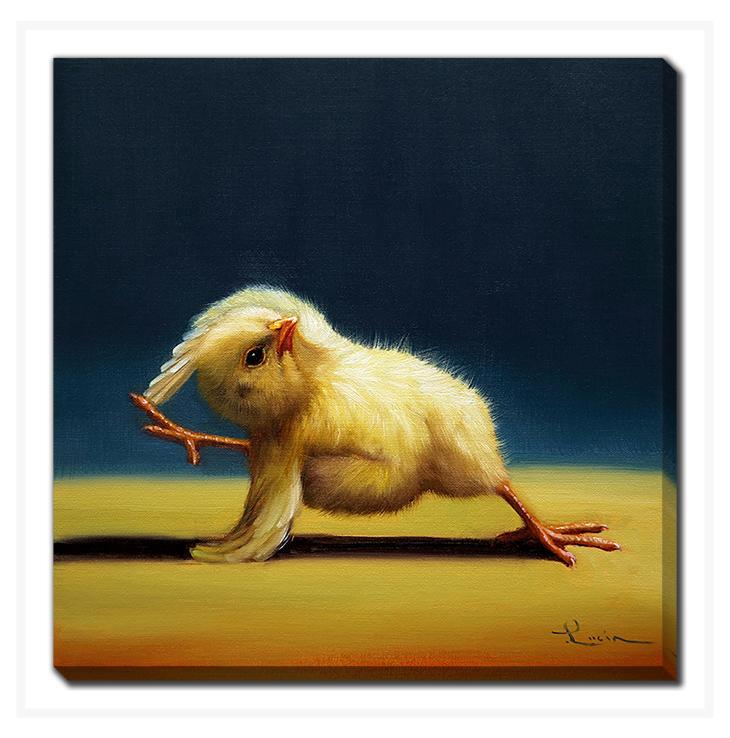

# **Yoga Chick Bind**

## **Description**

Printed on canvas - Custom made to order. Allow 2-4 WEEKS for production