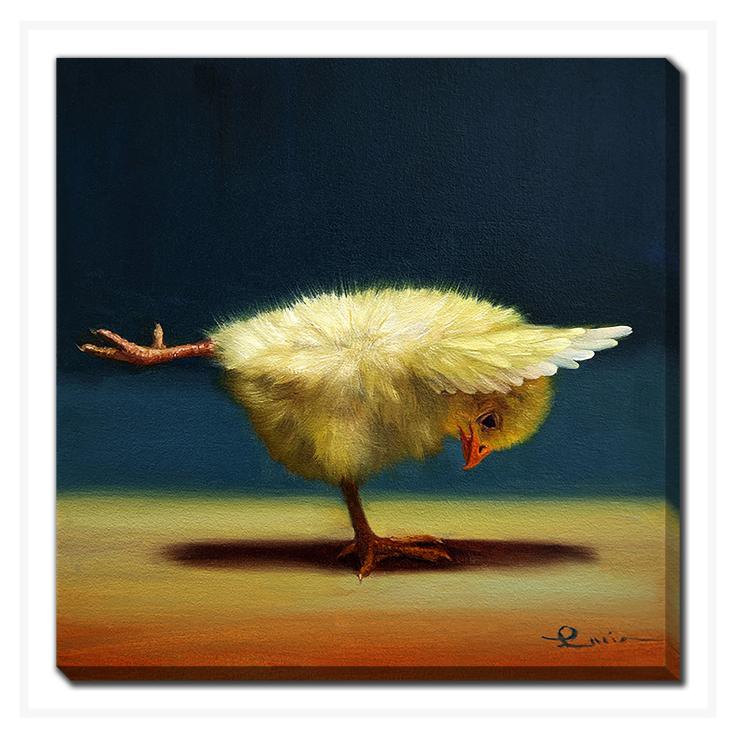

# **Yoga Chick Balancing Beam**

### **Description**

Printed on canvas - Custom made to order. Allow 2-4 WEEKS for production