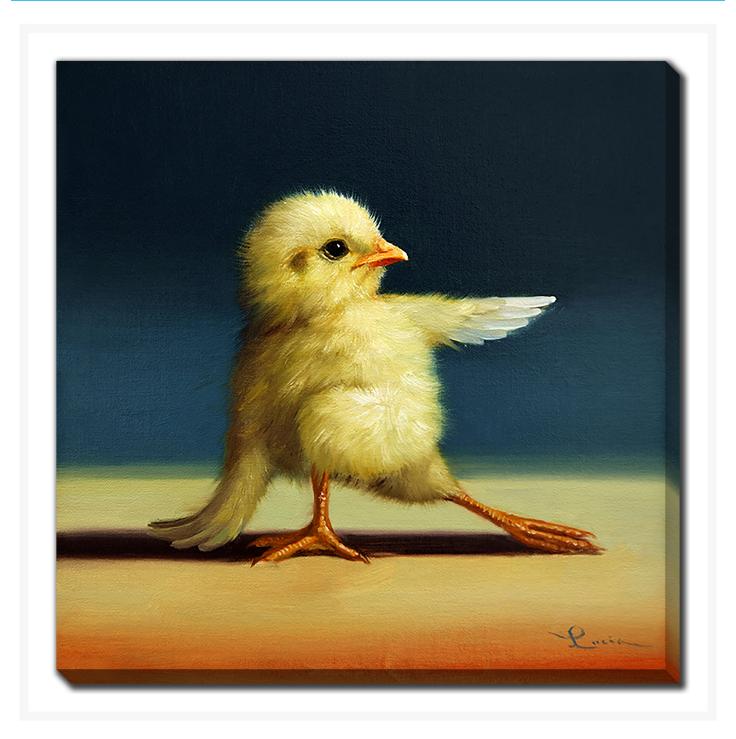

# **Yoga Chick Bend Knee**

## **Description**

Printed on canvas - Custom made to order. Allow 2-4 WEEKS for production