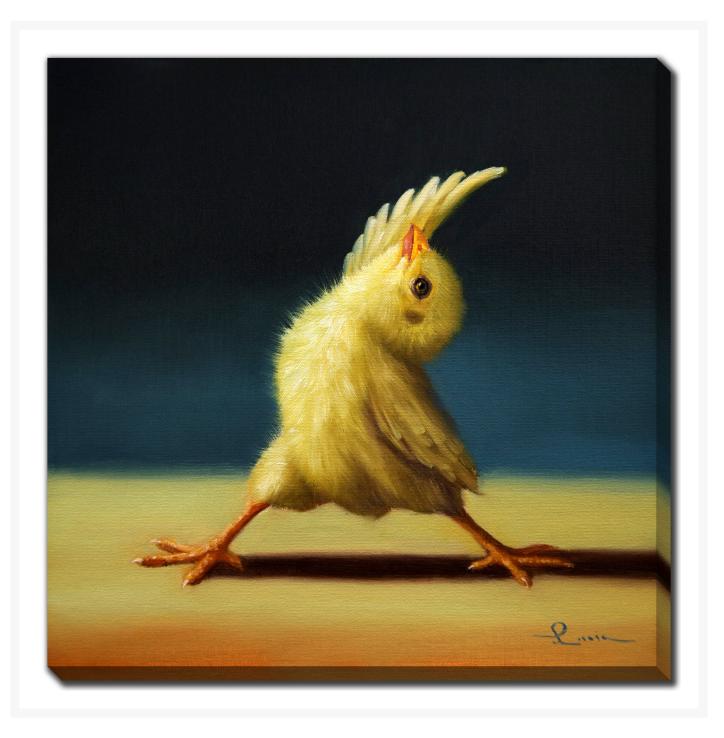

# **Yoga Chick Reverse Warrior**

### **Description**

Printed on canvas - Custom made to order. Allow 2-4 WEEKS for production