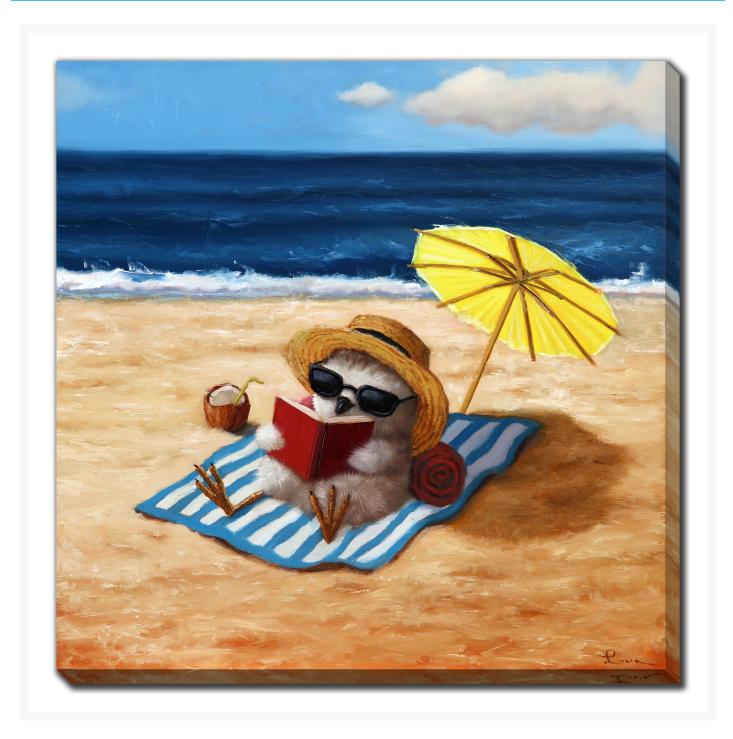

# **Beach Chick**

## **Description**

Printed on canvas - Custom made to order. Allow 2-4 WEEKS for production