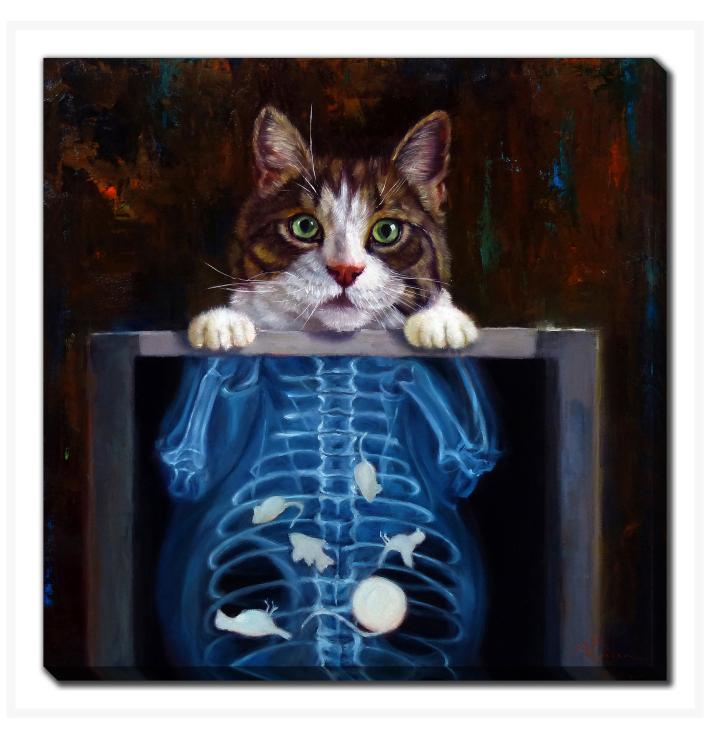

# Cat Scan

## **Description**

Printed on canvas - Custom made to order. Allow 2-4 WEEKS for production