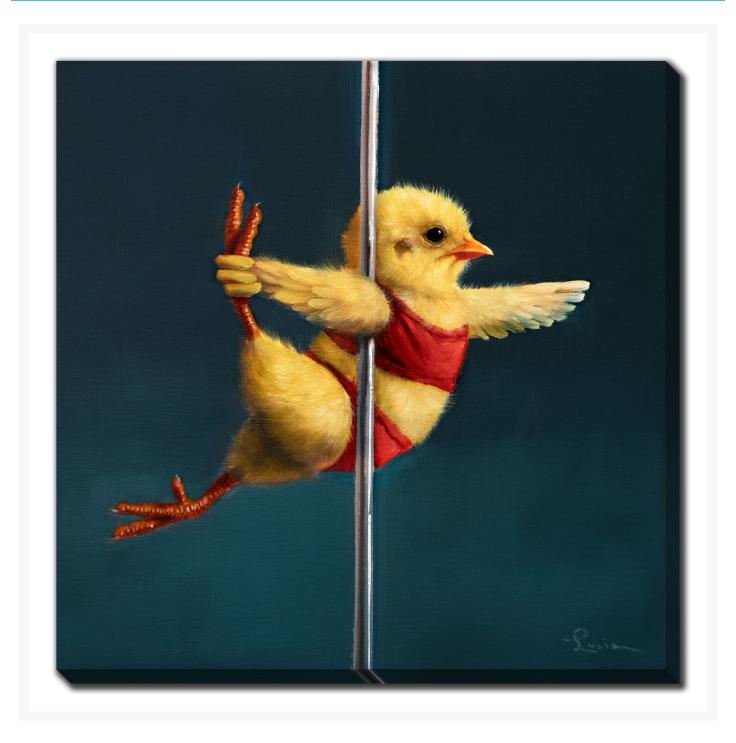

# **Pole Chick Rocket Woman**

## **Description**

Printed on canvas - Custom made to order. Allow 2-4 WEEKS for production