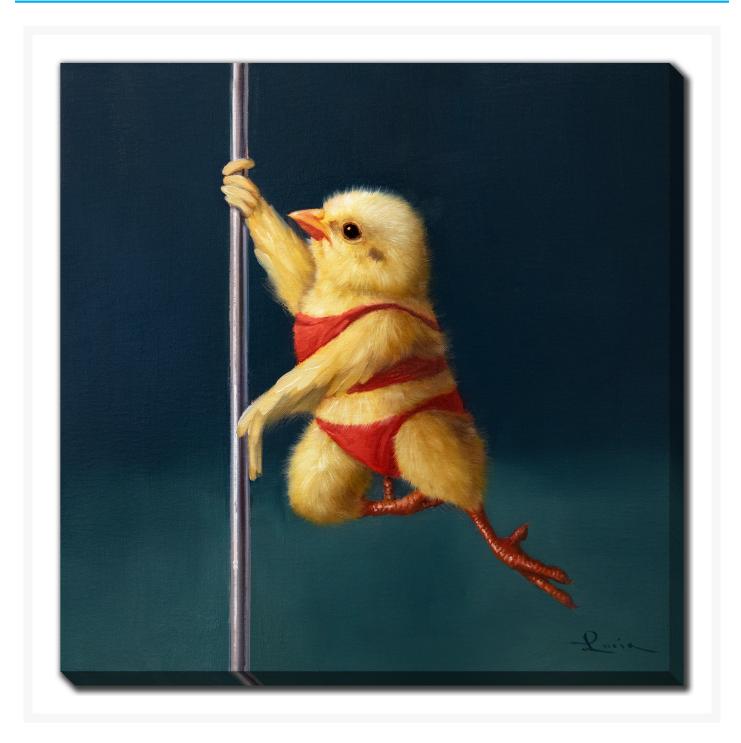

# **Pole Chick Tinkerbell**

# **Description**

Printed on canvas - Custom made to order. Allow 2-4 WEEKS for production