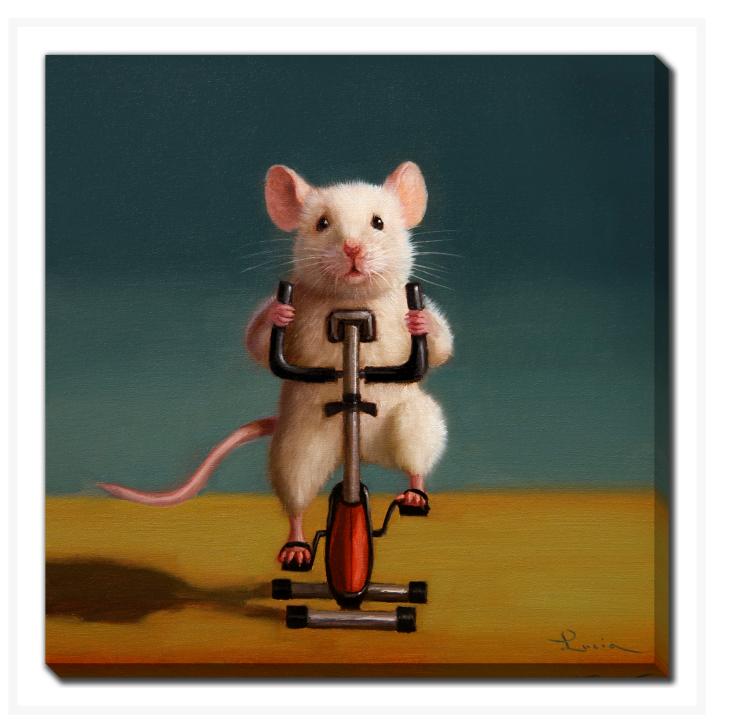

## Gym Rat Spin

## Description

Printed on canvas - Custom made to order. Allow 2-4 WEEKS for production