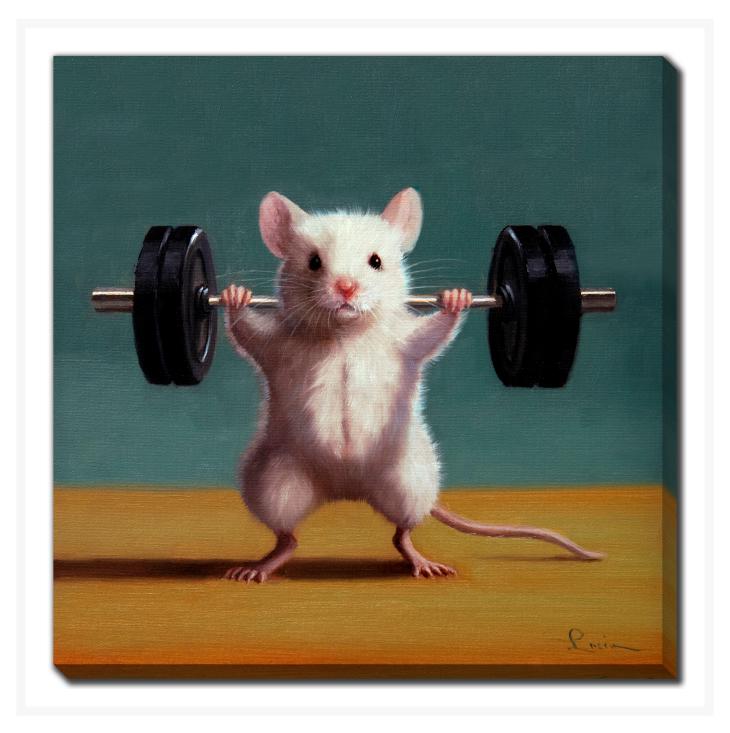

# **Gym Rat Back Squat**

## **Description**

Printed on canvas - Custom made to order. Allow 2-4 WEEKS for production