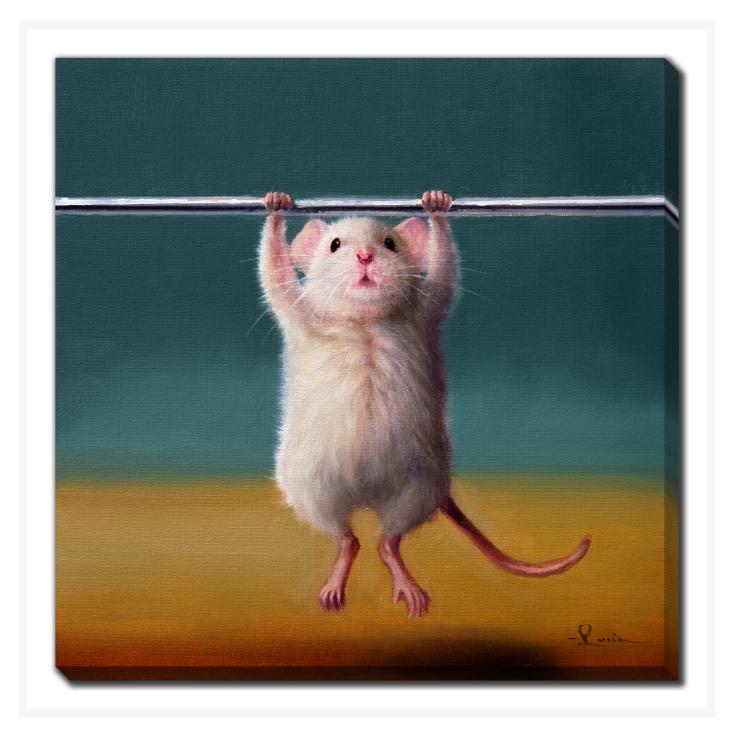

# **Gym Rat Pull Up**

## **Description**

Printed on canvas - Custom made to order. Allow 2-4 WEEKS for production