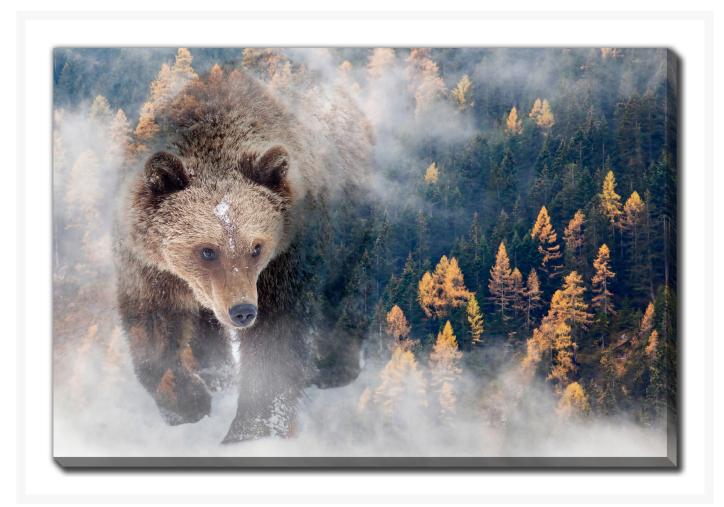

# **Bear Domain Misty Forest**

## **Description**

Printed on canvas - Custom made to order. Allow 2-4 WEEKS for production