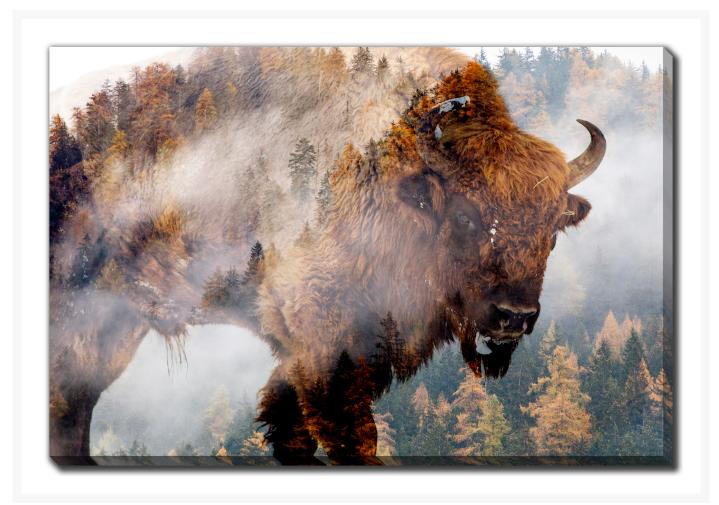

# **Misty Bison In The Forest**

# **Description**

Printed on canvas - Custom made to order. Allow 2-4 WEEKS for production