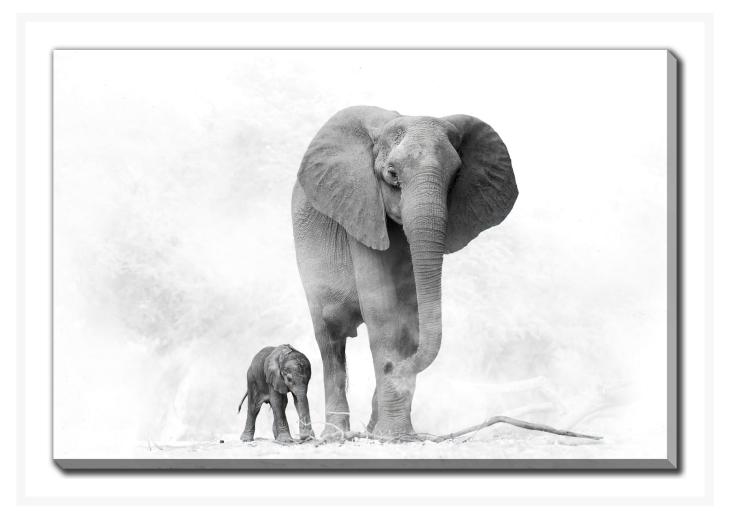

## **Elephants In The Mist**

## Description

Printed on canvas - Custom made to order. Allow 2-4 WEEKS for production