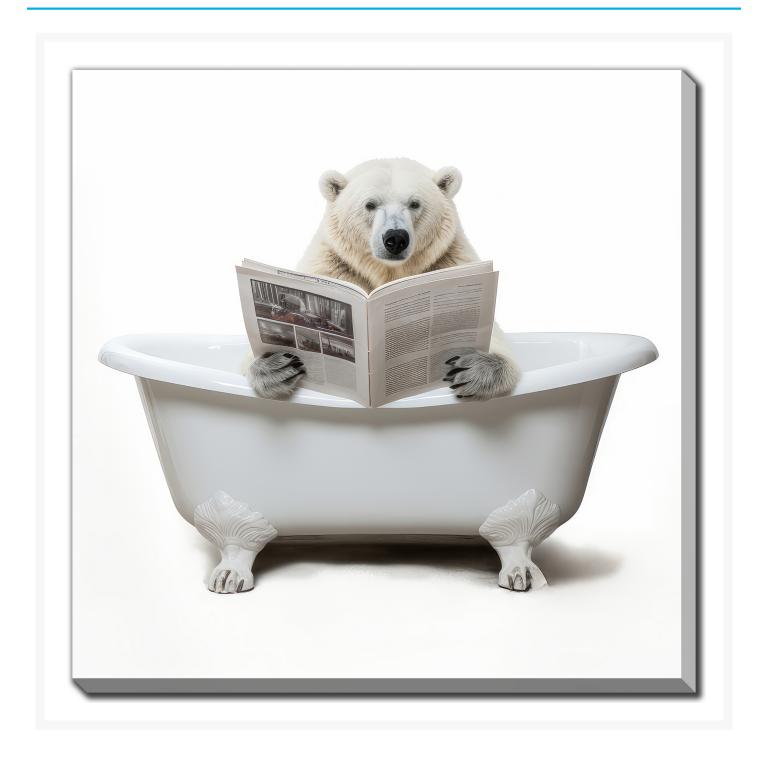

# **Artful Polar Bear Bath**

## **Description**

Printed on canvas - Custom made to order. Allow 2-4 WEEKS for production