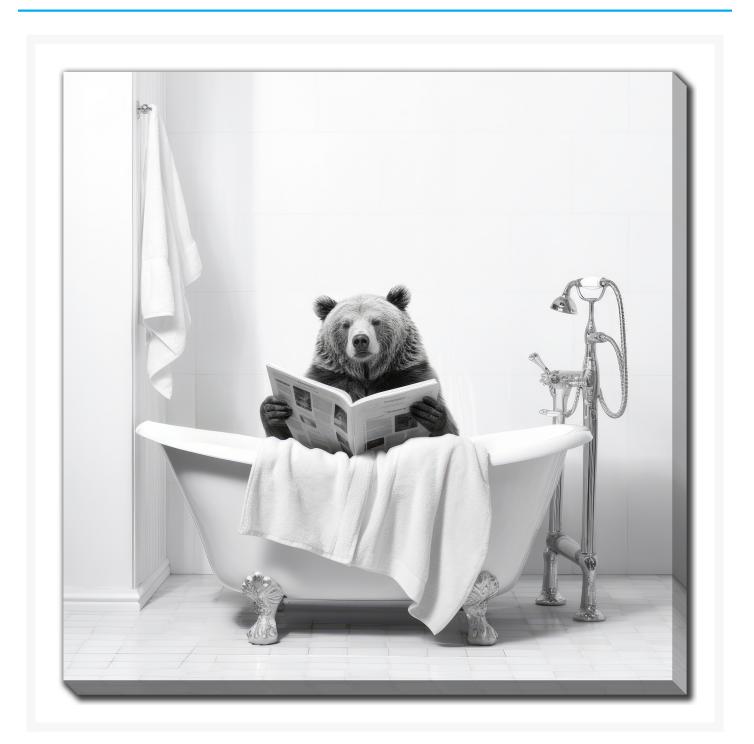

## **Artful Bear Bath**

## Description

Printed on canvas - Custom made to order. Allow 2-4 WEEKS for production

## Products in this set

|                           | Artful Bear Bath<br>38x38<br>Printed on canvas - Custom made to order. Allow 2-4 WEEKS for<br>production |
|---------------------------|----------------------------------------------------------------------------------------------------------|
| lmage<br>Not<br>Available | Artful Bear Bath<br>30x30<br>Printed on canvas - Custom made to order. Allow 2-4 WEEKS for<br>production |
| lmage<br>Not<br>Available | Artful Bear Bath<br>24X24<br>Printed on canvas - Custom made to order. Allow 2-4 WEEKS for<br>production |
| lmage<br>Not<br>Available | Artful Bear Bath<br>16X16<br>Printed on canvas - Custom made to order. Allow 2-4 WEEKS for<br>production |