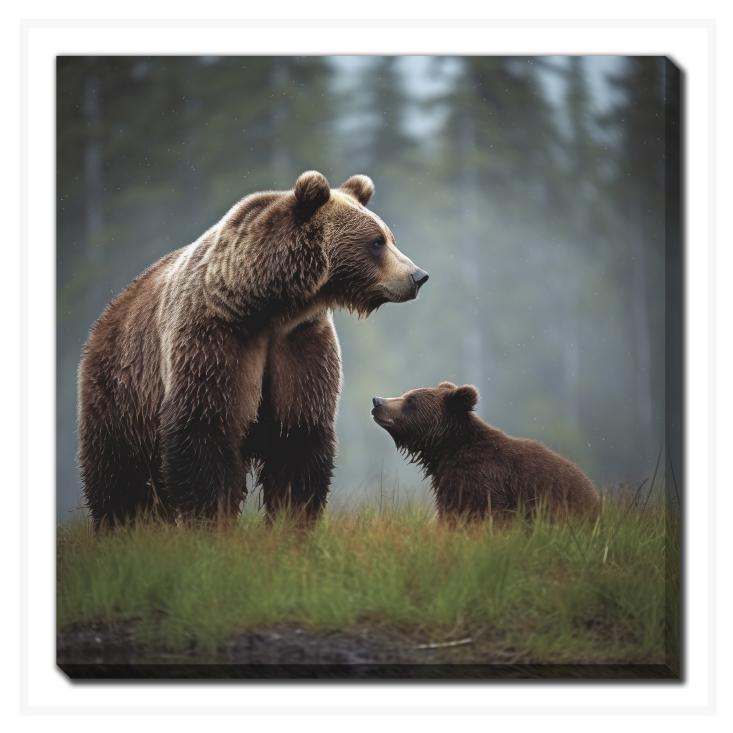

# Wildlife Wonders Mother Bear

## **Description**

Printed on canvas - Custom made to order. Allow 2-4 WEEKS for production