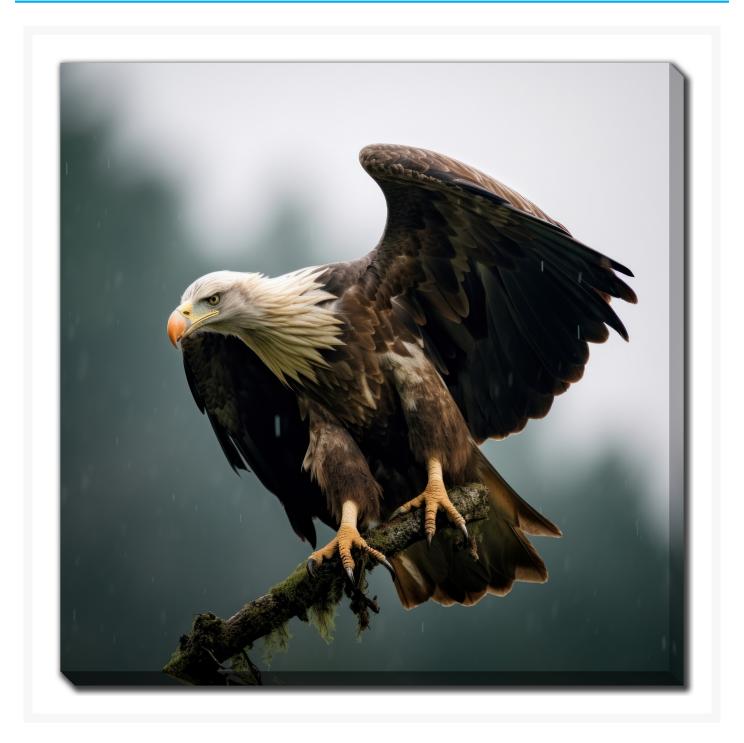

# Wildlife Wonder Perched Eagle

### **Description**

Printed on canvas - Custom made to order. Allow 2-4 WEEKS for production