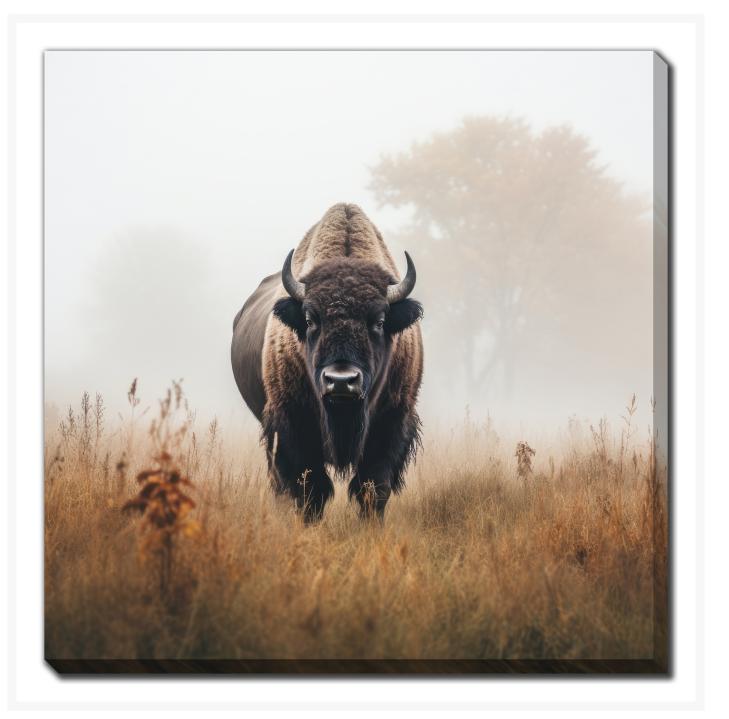

## Wildlife Wonder Wild Buffalo

## Description

Printed on canvas - Custom made to order. Allow 2-4 WEEKS for production