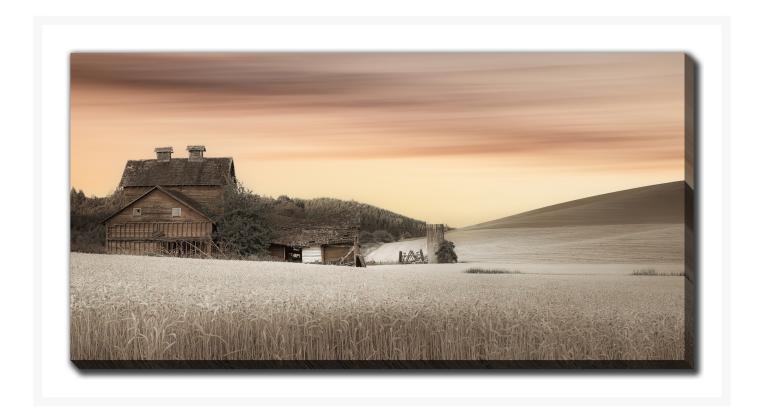

# **Abandoned in the Field of Wheat**

## **Description**

Printed on canvas - Custom made to order. Allow 2-4 WEEKS for production