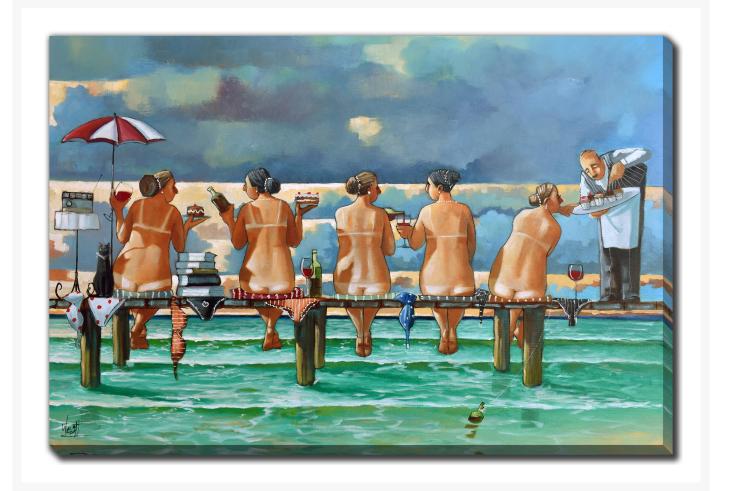

## Friends on the Jetty

## Description

Printed on canvas - Custom made to order. Allow 2-4 WEEKS for production