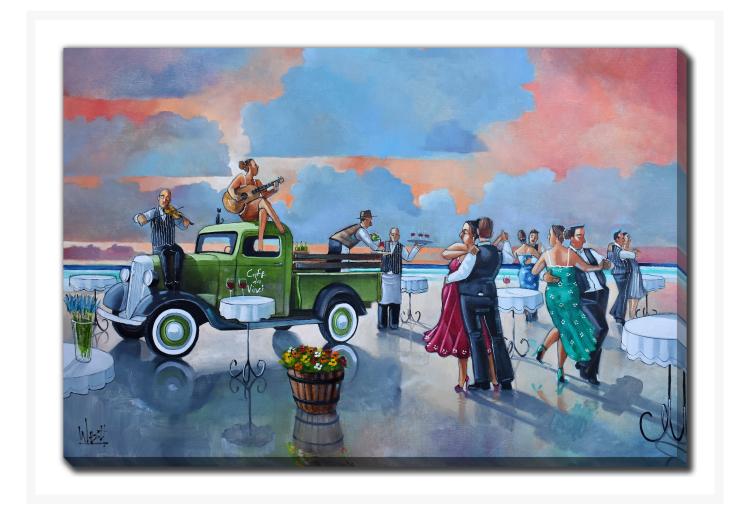

# **Sundowner II**

## **Description**

Printed on canvas - Custom made to order. Allow 2-4 WEEKS for production