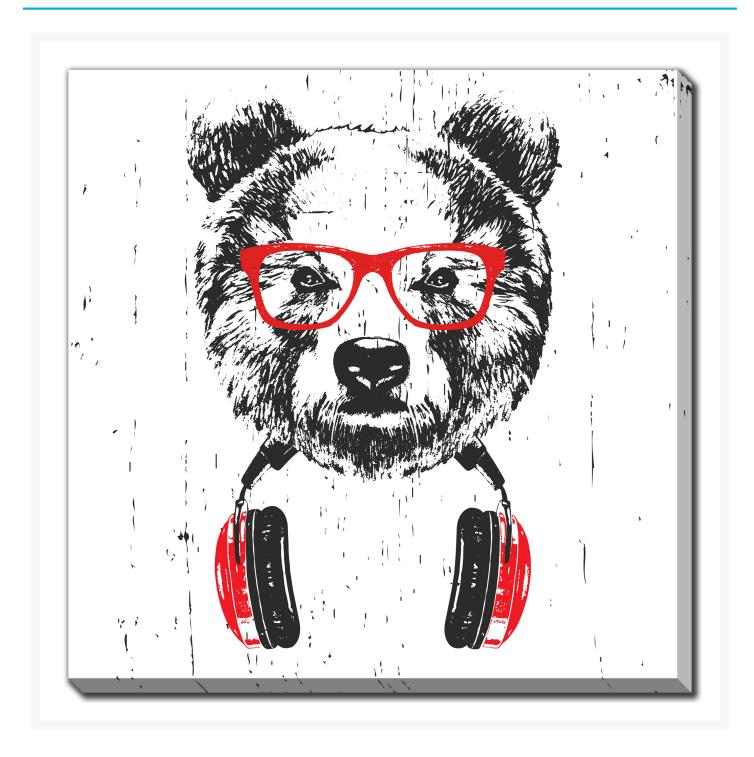

# **Groovy Panda with a Beat**

### **Description**

Printed on canvas - Custom made to order. Allow 2-4 WEEKS for production