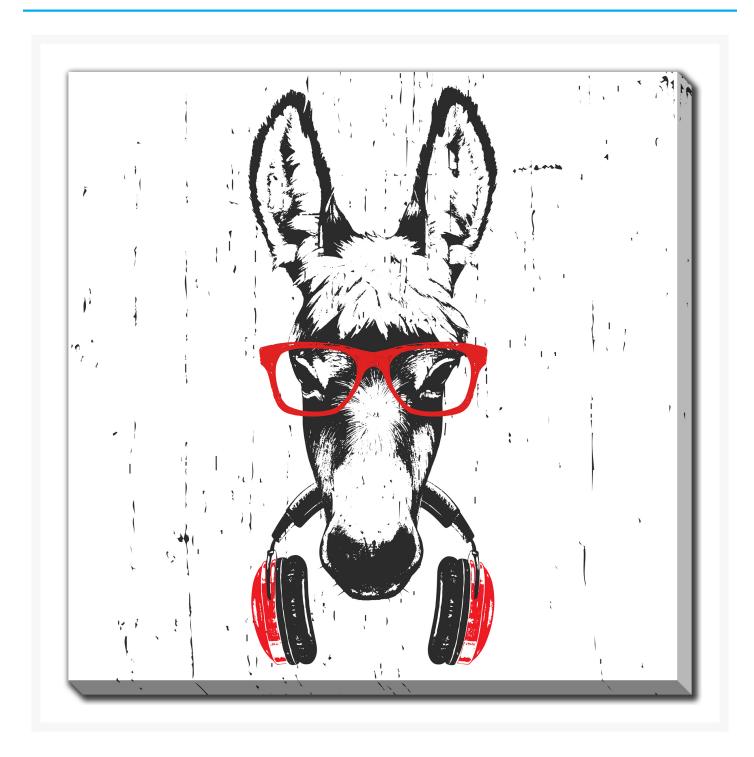

# **Hip Donkey**

# **Description**

Printed on canvas - Custom made to order. Allow 2-4 WEEKS for production