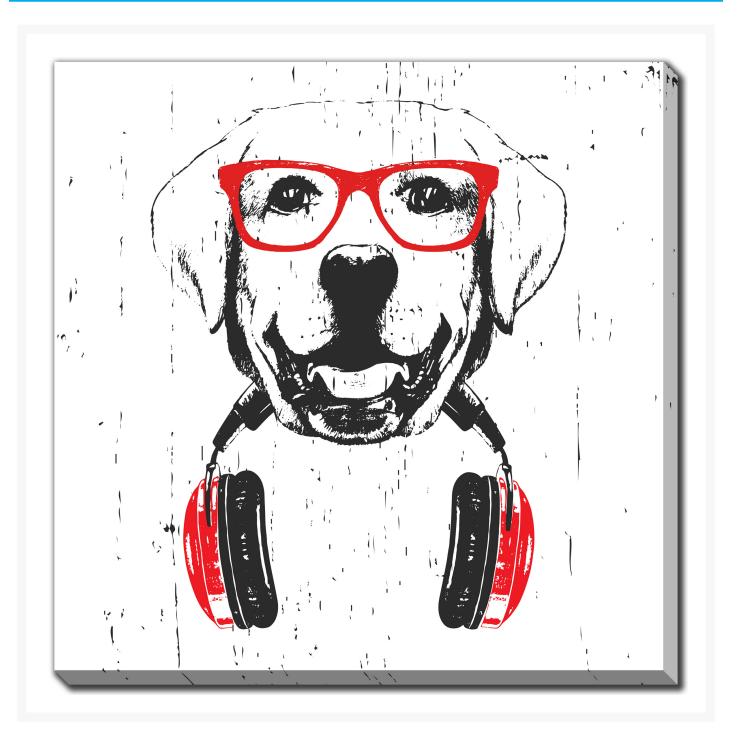

## **Groovy Labrador**

## Description

Printed on canvas - Custom made to order. Allow 2-4 WEEKS for production