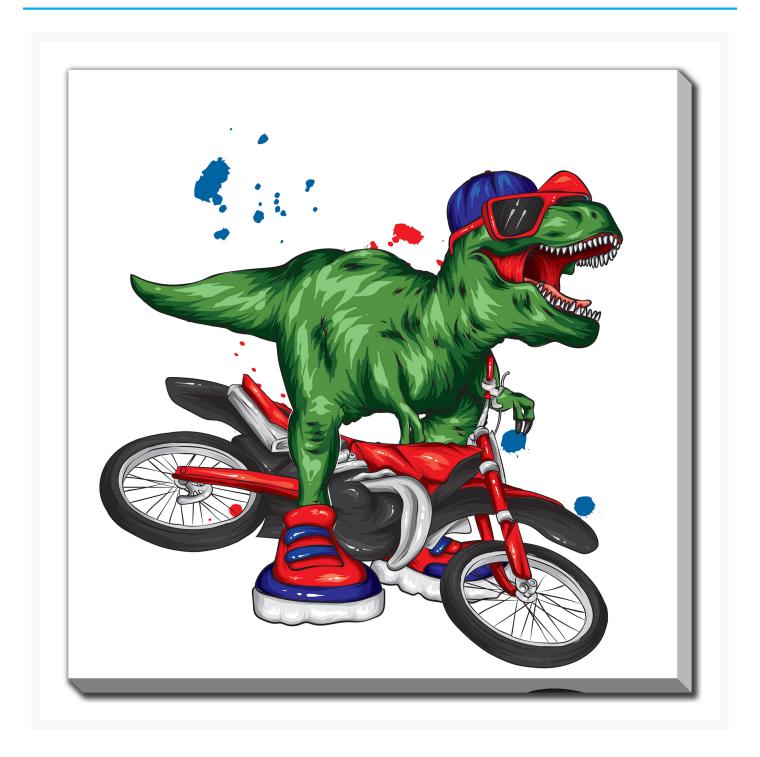

# **Rad Rex**

## **Description**

Printed on canvas - Custom made to order. Allow 2-4 WEEKS for production