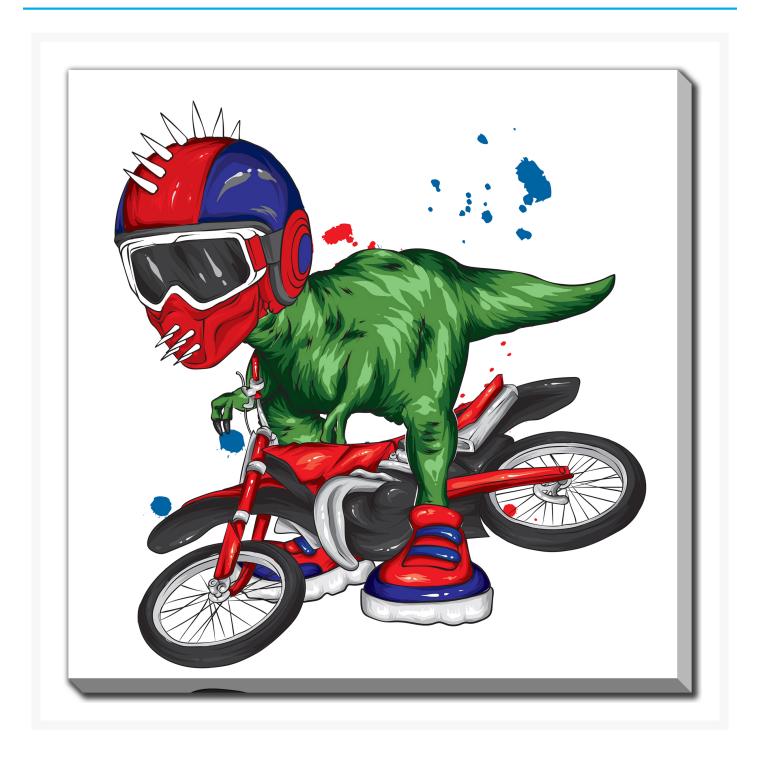

# **Moto Rex**

### **Description**

Printed on canvas - Custom made to order. Allow 2-4 WEEKS for production