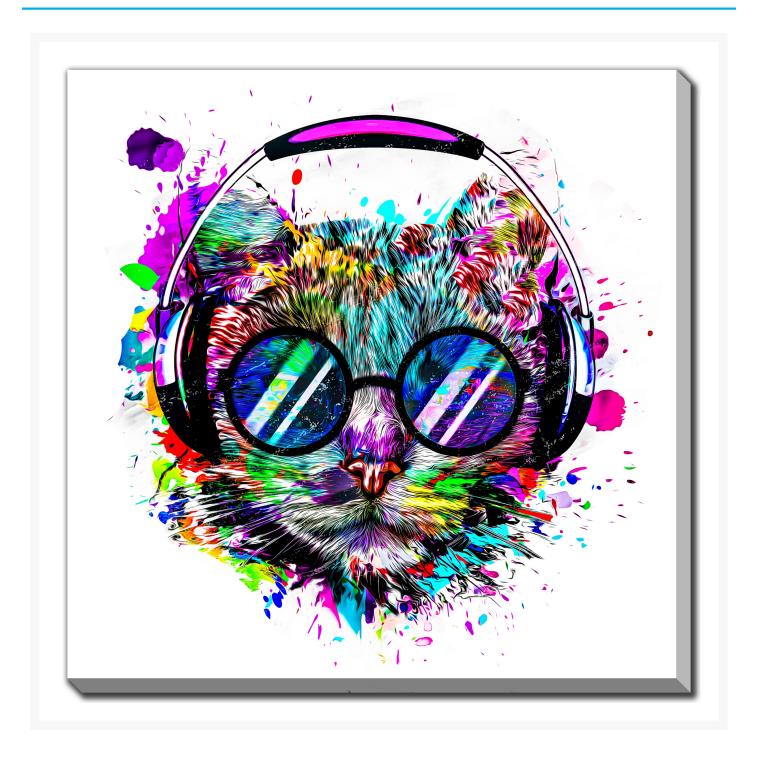

# **Groovy Cat with Headphones**

## **Description**

Printed on canvas - Custom made to order. Allow 2-4 WEEKS for production