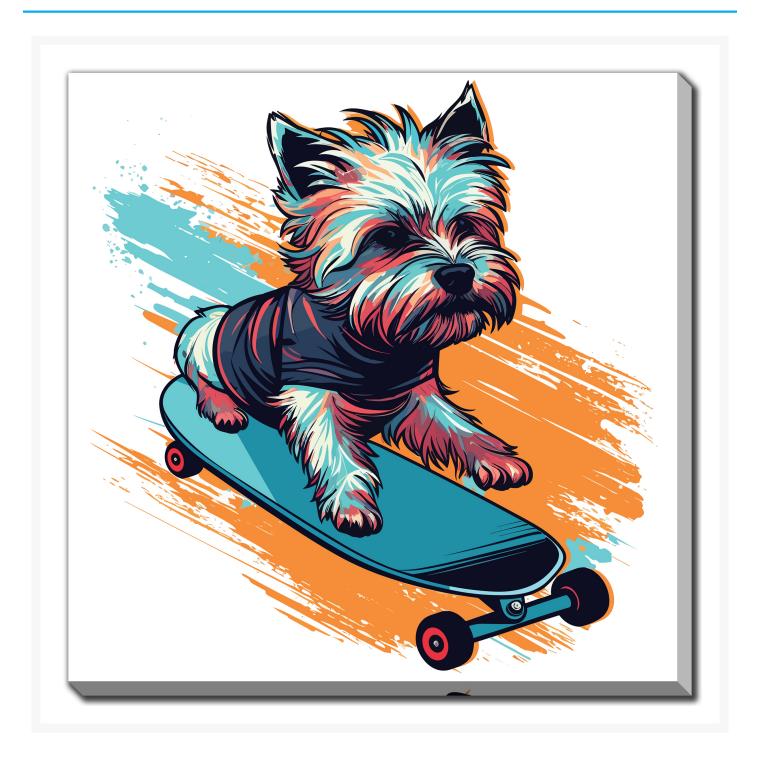

# Yorkie on Board

# **Description**

Printed on canvas - Custom made to order. Allow 2-4 WEEKS for production

## Yorkie on Board

38x38

Printed on canvas - Custom made to order. Allow **2-4 WEEKS** for production

Image Not Available

## Yorkie on Board

30X30

Printed on canvas - Custom made to order. Allow 2-4 WEEKS for production

Image Not Available

#### Yorkie on Board

24X24

Printed on canvas - Custom made to order. Allow 2-4 WEEKS for production

Image Not Available

## Yorkie on Board

16X16

Printed on canvas - Custom made to order. Allow  ${ extstyle 2-4}$  WEEKS for production