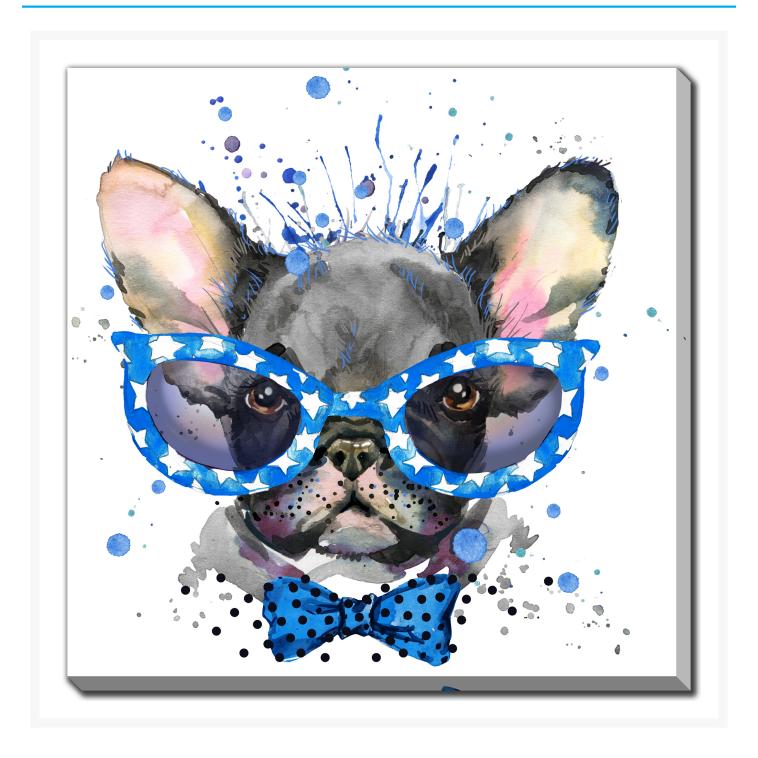

# **Dapper Bulldog**

## **Description**

Printed on canvas - Custom made to order. Allow 2-4 WEEKS for production