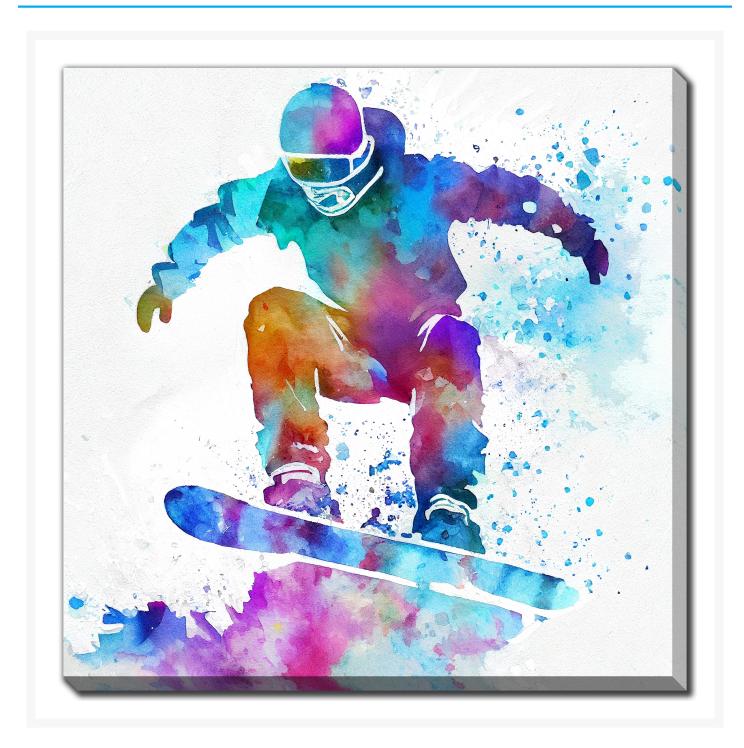

# **Snowboarder in Flight**

### **Description**

Printed on canvas - Custom made to order. Allow 2-4 WEEKS for production