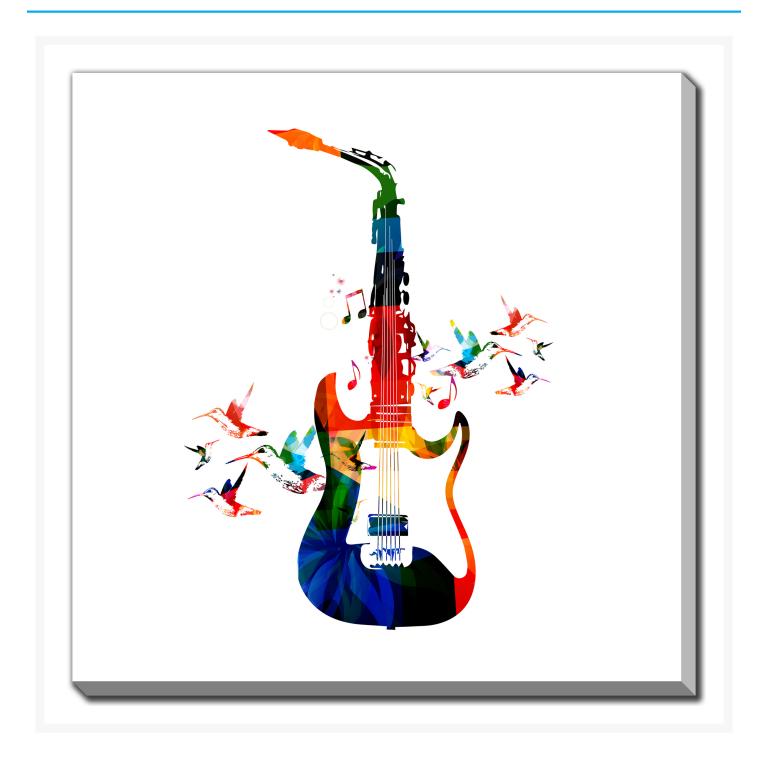

# **Harmonious Flight**

## **Description**

Printed on canvas - Custom made to order. Allow 2-4 WEEKS for production